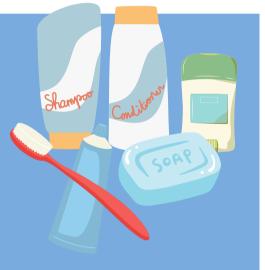

- Toothbrush
- Toothpaste
- Shampoo & conditioner
- Soap or body wash
- Razor & shaving cream
- Deodorant
- Body lotion
- Wet wipes or bath wipes
- Lip balm

Ś